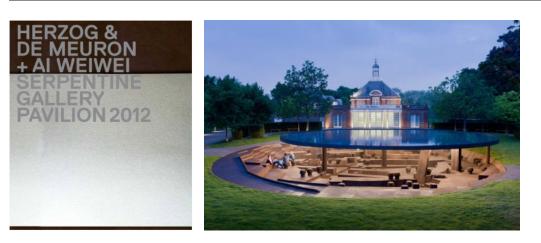

## Herzog & de Meuron / Ai Weiwei Serpentine Gallery Pavilion 2012

£46.00

The design team responsible for the celebrated Beijing National Stadium, which was built for the 2008 Olympic Games, comes together again in London in 2012 for the Serpentine's acclaimed annual commission, being presented as part of the London 2012 Festival, the culmination of the Cultural Olympiad. The Pavilion is Herzog & de Meuron and Ai Weiwei's first collaborative built structure in the UK.

This year's Pavilion will take visitors beneath the Serpentine's lawn to explore the hidden history of its previous Pavilions. Eleven columns characterising each past Pavilion and a twelfth column representing the current structure will support a floating platform roof 1.4 metres above ground.

The Pavilion's interior is clad in cork, a sustainable building material chosen for its unique qualities and to echo the excavated earth.