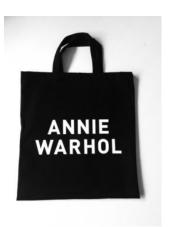

## MoMA Artist Index Tote: Annie Warhol (black) Louise Naunton Morgan

£15.00

This limited edition tote bag is the result of a collaboration between common-editions and artist/designer Louise Naunton Morgan.

It was launched at WOW2017 at South Bank Centre in London to celebrate International Women's Day.

For the, MoMA Artist Index Naunton Morgan has reversed the gender of over 2,000 artists' names in the Museum of Modern Art roster, highlighting the gender imbalance of the collection and the underrepresentation of female artists, and foregrounding the obstacles female artists still face in getting their work exhibited and collected.

The heavy duty canvas tote comes in two variations, Paula Klee or Annie Warhol. Both feature an excerpt from Louise Naunton Morgan's, MoMA Artist Index on the reverse.

Printed on 280gsm durable cotton drill. Limited numbers available