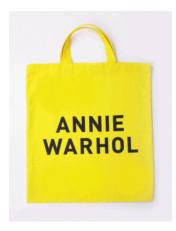

MoMA Artist Index Tote: Annie Warhol (yellow)
Louise Naunton Morgan

£15.00

This limited edition tote bag is the result of a collaboration between common-editions and artist/designer Louise Naunton Morgan.

The heavy duty canvas tote comes in two variations, Paula Klee or Annie Warhol. Both feature an excerpt from Louise Naunton Morgan's, MoMA Artist Index on the reverse.

Printed on 280gsm durable cotton drill. Limited numbers available