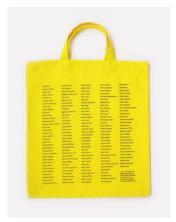

The heavy duty canvas tote comes in two variations, Paula Klee or Annie Warhol. Both feature an excerpt from Louise Naunton Morgan's, MoMA Artist Index on the reverse.

Printed on 280gsm durable cotton drill. Limited numbers available