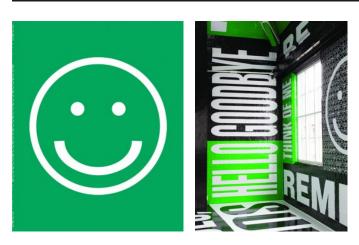

Kruger created a major site-specific text installation in Modern Art Oxford's iconic Upper Gallery, as well as exhibiting a number of her celebrated 'paste-ups' from the 1980s, and an immersive four screen video installation.

Employing a variety of means from film and collage to text and public installations, Kruger's practice adopts the visual devices of mass media in order to subvert the messaging which advertising, film and online media perpetuate, thereby deconstructing the strategies of power at work in our world today.