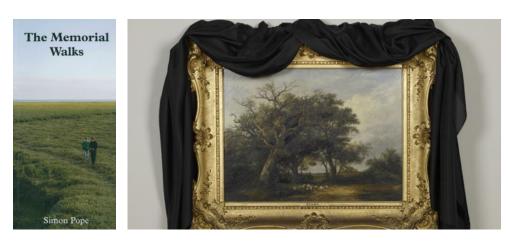

## The Memorial Walks Simon Pope

£10.00

The Memorial Walks is a record of a unique project, in which artist Simon Pope invited a series of writers to memorise a scene from a landscape painting, which they would then be asked to recall while out walking in the open country.

Continuing the exploration of memory and place at the heart of Pope's multi-disciplinary practice, this artist's book acts as a 'field guide' to the seventeen different walks that made up project and features recollections from well-known literary names such as Geoff Dyer, Iain Sinclair, Hari Kunzru, Trezza Azzopardi and Tom McCarthy.

This beautifully designed pocket-size publication includes an introductory essay by project curator Steven Bode, alongside maps, photographs and other marginalia, as well as transcriptions of the writers' recalls of the paintings, and the paintings themselves.